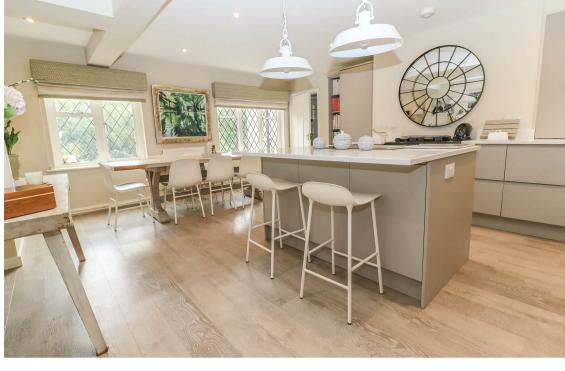

The property briefly comprises a spacious modern kitchen with quartz work surfaces, central island and sunny views over the gardens. The drawing room and sitting Local Authority room, both have working fireplaces and doors to the gardens. Also downstairs is a cloakroom, boot room and utility room.