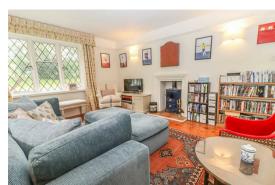

The property briefly comprises a spacious modern kitchen with quartz work surfaces, central island and sunny views over the gardens. The drawing room and sitting Local Authority room, both have working fireplaces and doors to the gardens. Also downstairs is a cloakroom, boot room and utility room.