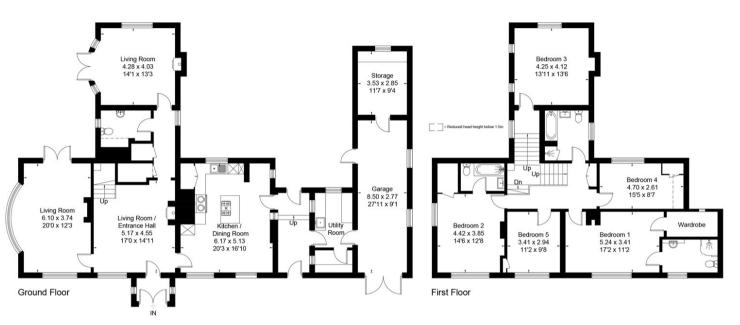

#### THE PROPERTY

A substantial detached family house Services situated in a peaceful hamlet. Ladysfield Mains water and electricity benefits from spacious living Oil fired central heating accommodation and 1.6 acres of private, Private drainage £15 per month mature gardens.

The property briefly comprises a spacious modern kitchen with quartz work surfaces, central island and sunny views over the gardens. The drawing room and sitting Local Authority room, both have working fireplaces and doors to the gardens. Also downstairs is a cloakroom, boot room and utility room.

Upstairs is the master suite which includes a dressing room and an en suite shower Pets room. The second bedroom also includes an en suite bathroom. Bedrooms 3 and 4 are good sized double bedrooms, with bedroom Deposit 5 overlooking the front aspect. The family bathroom includes a bath and separate shower.

Surveyed and drawn in accordance with the International Property Measurement Standards (IPMS 2: Residential) fourwalls-group.com 322871