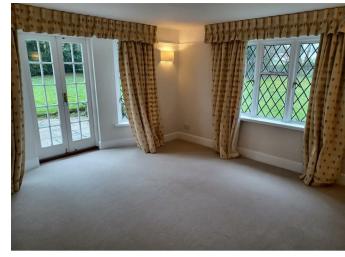

The property briefly comprises a spacious modern kitchen with quartz work surfaces, central island and sunny views over the gardens. The drawing room and sitting Local Authority room, both have working fireplaces and doors to the gardens. Also downstairs is a cloakroom, boot room and utility room.