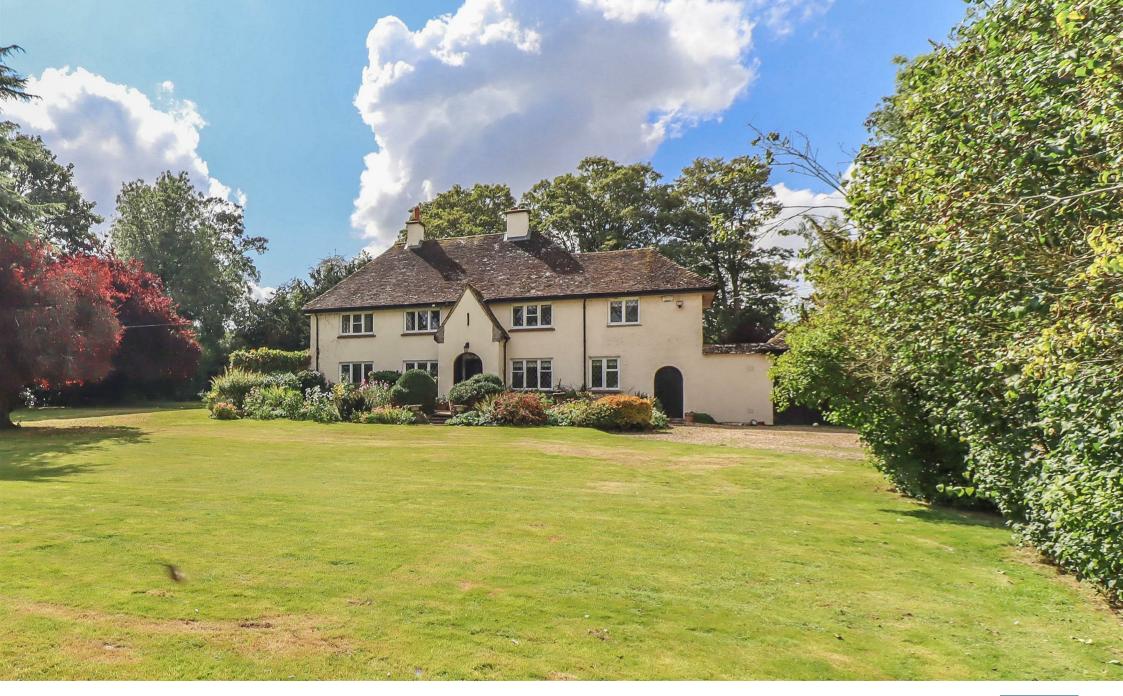

A generous and well-presented 5-bedroom detached family home, set within 1.6 acres of land and located in in the Test Valley

#### THE PROPERTY

A substantial detached family house Services situated in a peaceful hamlet. Ladysfield Mains water and electricity benefits from spacious living Oil fired central heating accommodation and 1.6 acres of private, Private drainage £15 per month mature gardens.